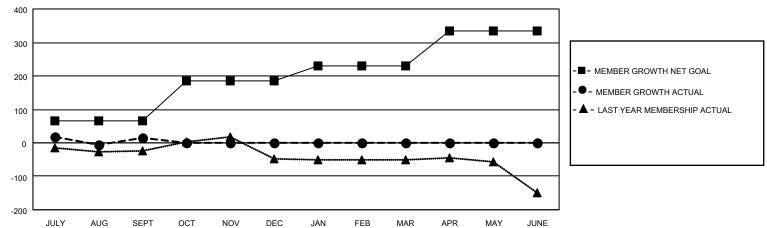

## GOALS AND ACTUAL MEMBERS CUMULATIVE

| DROPPED CLUBS: 0 |    | 16 CLUBS OF 65 ADDED 1 OR MORE<br>NEW MEMBERS | GENDER DISTRIBUTION  MALE 788 (58.54%) |              |     |
|------------------|----|-----------------------------------------------|----------------------------------------|--------------|-----|
| DROPPED MEMBERS  |    |                                               | FEMALE                                 | 558 (41.46%) |     |
| DECEASED         | 4  | CLICK HERE FOR CUMULATIVE                     | TOTAL FAMILY UNIT MEMBERS              |              | 378 |
| CLUB CANCELLED   | 0  | MEMBERSHIP DATA                               |                                        |              | 202 |
| OTHER            | 63 |                                               | FAMILY MEMBERS F                       | PAYING HALF  | 203 |
| TOTAL            | 67 |                                               |                                        |              |     |