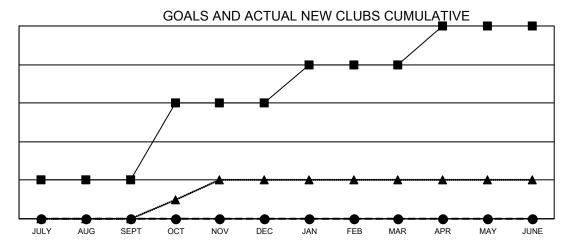

■ - CURRENT YEAR GOALS FOR NEW CLUBS

- CURRENT YEAR ACTUAL NEW CLUBS

▲ - LAST YEAR ACTUAL NEW CLUBS